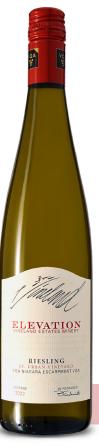

## 2022 ELEVATION ST. URBAN RIESLING

Appellation: VQA Niagara Escarpment

Varietal: 100% Riesling Alcohol Percentage: 9.5 %

LCBO Sweetness Descriptor: Medium Dry

Residual Sugar g/L: 30.0 gr/L Brix at Harvest: 19.0 °Bx Total Acid g/L: 10.6 gr/L Cases Produced: 2066 Drinking Through: 2030+ Oak Treatment: None Service Temp.: 12 - 14°C Bottle Size: 750ml

Decanting: No

Description: The warm, dry growing season of 2022 added an extra sensory-spin to this iconic wine, but of course the pure, powerful and historic drive is always there. Like a gyroscope, the Elevation St. Urban Riesling remains true, reliable and constant regardless of the yearly weather pressures that seek to make their presence brazenly known. The signature lemon-lime zest and white peach core is steady and electrifying while the occasional wisps of melon and mango spiral by for added vintage interest. The bright acidity is the spindle around which all revolves and the soft sweetness that appears and recedes like a lulling wave makes this titan end-lessly engaging and a perfect partner for a variety of bites.

LCBO # 38117 1.888.846.3526 | vineland.com 3620 Moyer Road, Vineland ON LOR 2C0