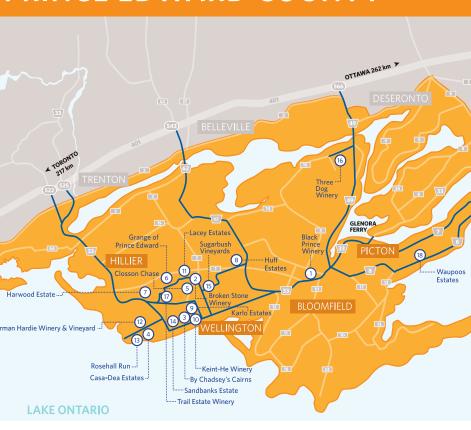

5608 Niagara Parkway RR 1, NOTL LOS 1J0

29. Riverview Cellars Estate Winery 15376 Niagara Parkway, NOTL LOS 1JO

30. Small Talk Vineyards & Shiny Apple Cider 1242 Irvine Road, NOTL LOS 1J0

**31. Southbrook Organic Vineyards** 581 Niagara Stone Road, NOTL LOS 1JO 32. Stratus 2059 Niagara Stone Road, NOTL LOS 1J0

**33. Strewn Winery** 1339 Lakeshore Road, NOTL LOS 1JO **34. Sunnybrook Farm Estate Winery** 1425 Lakeshore Road, NOTL LOS 1JO

**35. Trius Winery** 1249 Niagara Stone Road, NOTL LOS 1JO

36. Two Sisters Vineyards 240 John Street East, NOTL LOS 1J0

**37.** Wayne Gretzky Estates Winery & Distillery 1219 Niagara Stone Road, NOTL LOS 1JO 1-844-643-7799

# **WINERIES OF ONTARIO**

# **EMERGING REGIONS**









ERIE

# NIAGARA ESCARPMENT & TWENTY VALLEY



# PRINCE EDWARD COUNTY



# LAKE ERIE NORTH SHORE