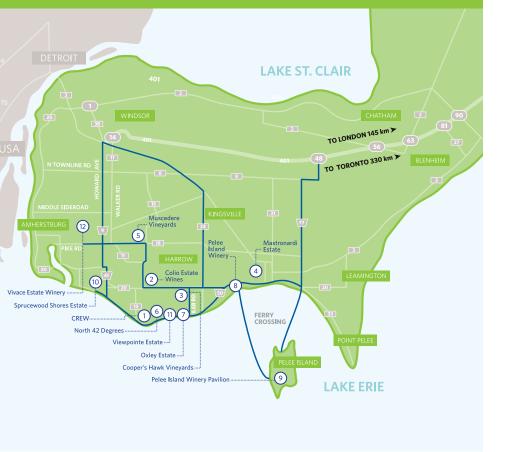

NOTL LOS 1J0

29. Riverview Cellars Estate Winery 15376 Niagara Parkway, NOTL LOS 1JO

30. Small Talk Vineyards & Shiny Apple Cider 1242 Irvine Road, NOTL LOS 1J0

**31. Southbrook Organic Vineyards** 581 Niagara Stone Road, NOTL LOS 1JO 32. Stratus 2059 Niagara Stone Road, NOTL LOS 1J0

**33. Strewn Winery** 1339 Lakeshore Road, NOTL LOS 1JO **34. Sunnybrook Farm Estate Winery** 1425 Lakeshore Road, NOTL LOS 1JO

**35. Trius Winery** 1249 Niagara Stone Road, NOTL LOS 1JO

36. Two Sisters Vineyards 240 John Street East, NOTL LOS 1J0

**37.** Wayne Gretzky Estates Winery & Distillery 1219 Niagara Stone Road, NOTL LOS 1JO 1-844-643-7799

# **WINERIES OF ONTARIO**

# **EMERGING REGIONS**









ERIE

# NIAGARA ESCARPMENT & TWENTY VALLEY



# PRINCE EDWARD COUNTY



# LAKE ERIE NORTH SHORE