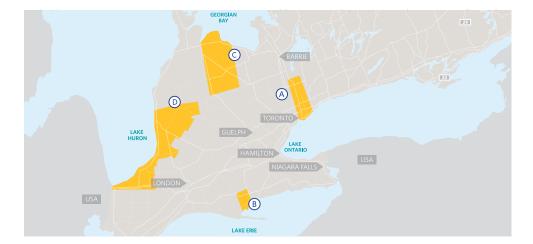

Ravine Vineyard 1366 York Road St. Davids LOS 1PO **28. Reif Estate Winery** 15608 Niagara Parkway RR 1, NOTL LOS 1J0

29. Riverview Cellars Estate Winery 15376 Niagara Parkway, NOTL LOS 1JO

30. Small Talk Vineyards & Shiny Apple Cider 1242 Irvine Road, NOTL LOS 1J0

**31. Southbrook Organic Vineyards** 581 Niagara Stone Road, NOTL LOS 1JO 32. Stratus 2059 Niagara Stone Road, NOTL LOS 1J0

**33. Strewn Winery** 1339 Lakeshore Road, NOTL LOS 1JO **34. Sunnybrook Farm Estate Winery** 1425 Lakeshore Road, NOTL LOS 1JO

**35. Trius Winery** 1249 Niagara Stone Road, NOTL LOS 1JO

36. Two Sisters Vineyards 240 John Street East, NOTL LOS 1J0

**37.** Wayne Gretzky Estates Winery & Distillery 1219 Niagara Stone Road, NOTL LOS 1JO 1-844-643-7799

# **WINERIES OF ONTARIO**

# **EMERGING REGIONS**









ERIE

# NIAGARA ESCARPMENT & TWENTY VALLEY



# PRINCE EDWARD COUNTY



# LAKE ERIE NORTH SHORE