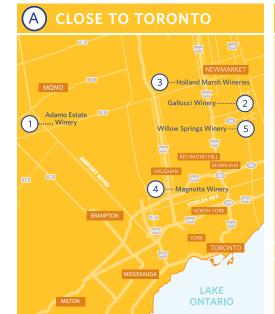

vine Vineyard 1366 York Road St. Davids LOS 1PO **28. Reif Estate Winery** 15608 Niagara Parkway RR 1, NOTL LOS 1J0

29. Riverview Cellars Estate Winery 15376 Niagara Parkway, NOTL LOS 1JO

30. Small Talk Vineyards & Shiny Apple Cider 1242 Irvine Road, NOTL LOS 1J0

**31. Southbrook Organic Vineyards** 581 Niagara Stone Road, NOTL LOS 1JO 32. Stratus 2059 Niagara Stone Road, NOTL LOS 1J0

**33. Strewn Winery** 1339 Lakeshore Road, NOTL LOS 1JO **34. Sunnybrook Farm Estate Winery** 1425 Lakeshore Road, NOTL LOS 1JO

**35. Trius Winery** 1249 Niagara Stone Road, NOTL LOS 1JO

36. Two Sisters Vineyards 240 John Street East, NOTL LOS 1J0

**37.** Wayne Gretzky Estates Winery & Distillery 1219 Niagara Stone Road, NOTL LOS 1JO 1-844-643-7799

# **WINERIES OF ONTARIO**

# **EMERGING REGIONS**









ERIE

# NIAGARA ESCARPMENT & TWENTY VALLEY



# PRINCE EDWARD COUNTY



# LAKE ERIE NORTH SHORE