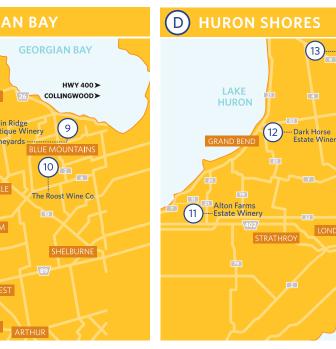

Vineyard 1366 York Road St. Davids LOS 1PO **28. Reif Estate Winery** 15608 Niagara Parkway RR 1, NOTL LOS 1J0

29. Riverview Cellars Estate Winery 15376 Niagara Parkway, NOTL LOS 1JO

30. Small Talk Vineyards & Shiny Apple Cider 1242 Irvine Road, NOTL LOS 1J0

**31. Southbrook Organic Vineyards** 581 Niagara Stone Road, NOTL LOS 1JO 32. Stratus 2059 Niagara Stone Road, NOTL LOS 1J0

**33. Strewn Winery** 1339 Lakeshore Road, NOTL LOS 1JO **34. Sunnybrook Farm Estate Winery** 1425 Lakeshore Road, NOTL LOS 1JO

**35. Trius Winery** 1249 Niagara Stone Road, NOTL LOS 1JO

36. Two Sisters Vineyards 240 John Street East, NOTL LOS 1J0

**37.** Wayne Gretzky Estates Winery & Distillery 1219 Niagara Stone Road, NOTL LOS 1JO 1-844-643-7799

# **WINERIES OF ONTARIO**

# **EMERGING REGIONS**









ERIE

# NIAGARA ESCARPMENT & TWENTY VALLEY



# PRINCE EDWARD COUNTY



# LAKE ERIE NORTH SHORE