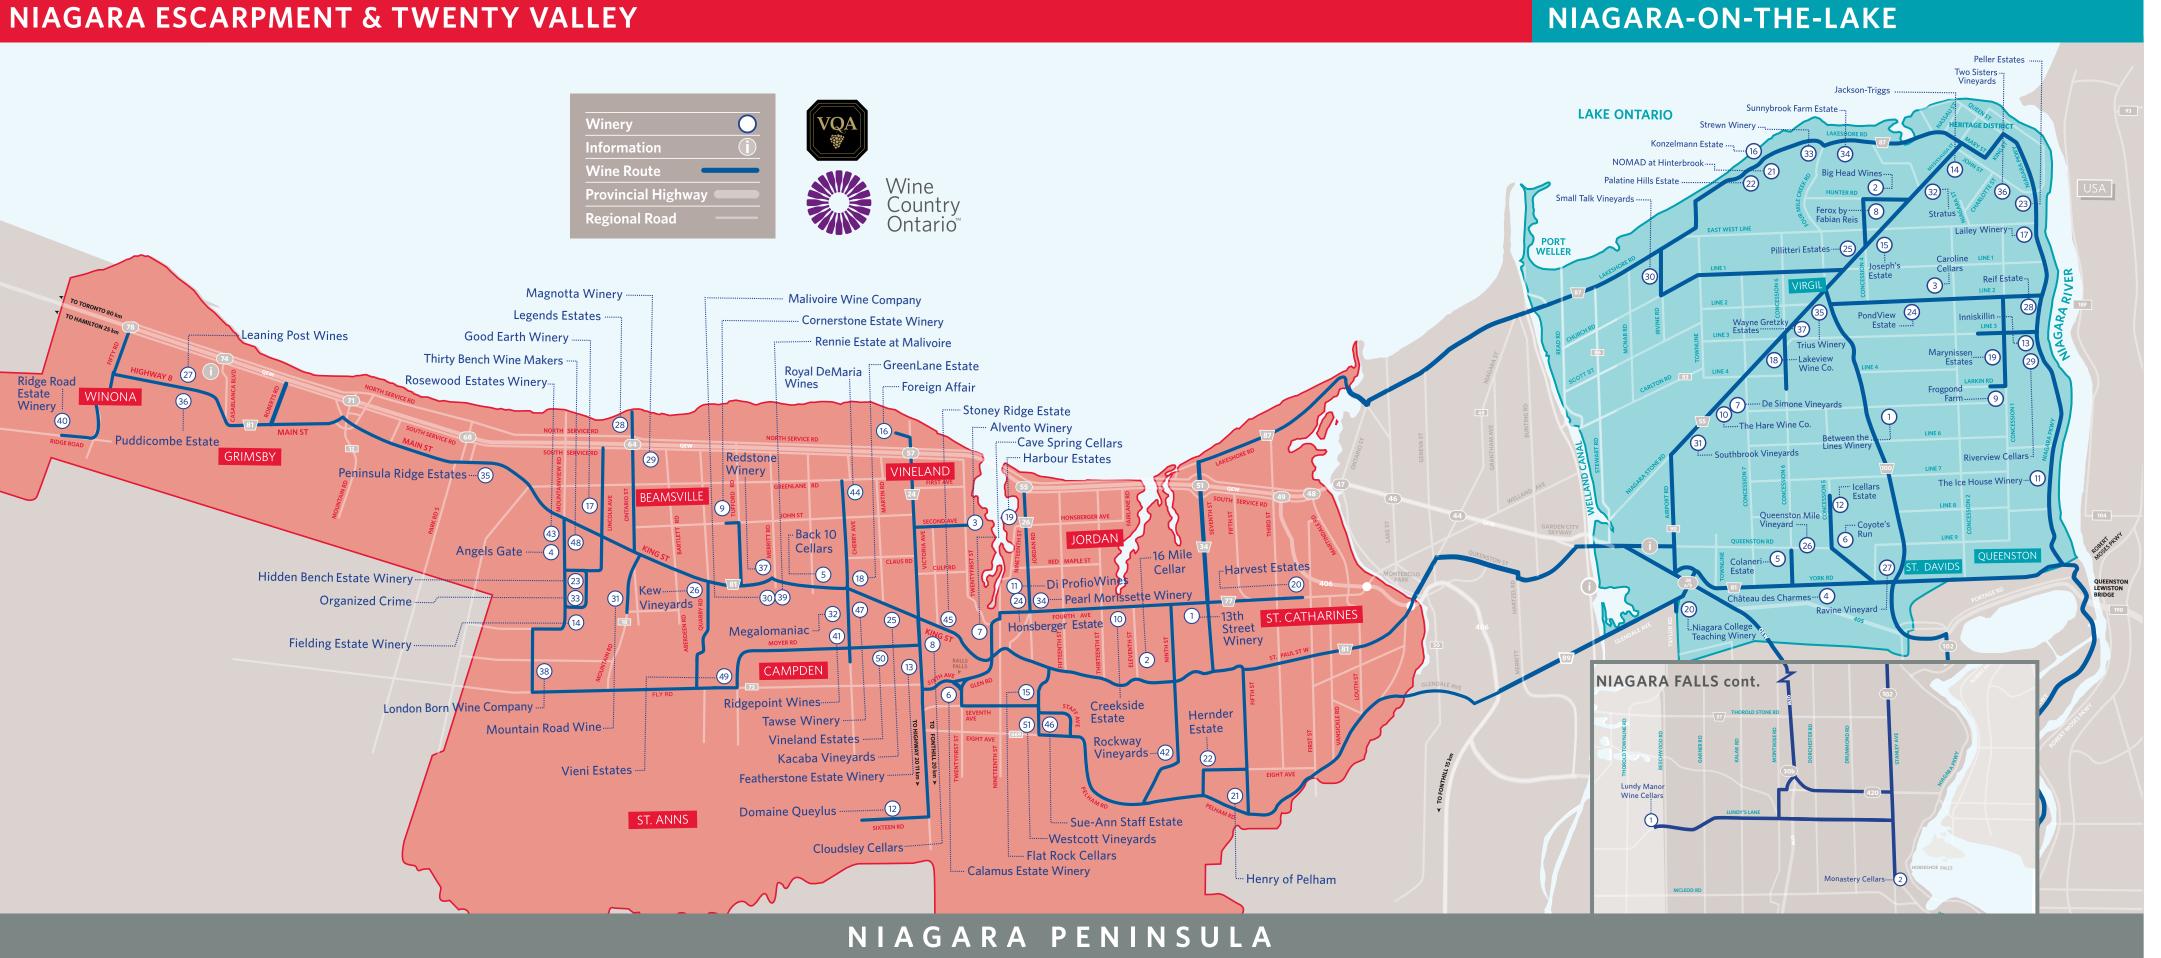

28. Reif Estate Winery** 15608 Niagara Parkway RR 1, NOTL LOS 1J0

29. Riverview Cellars Estate Winery 15376 Niagara Parkway, NOTL LOS 1JO

30. Small Talk Vineyards & Shiny Apple Cider 1242 Irvine Road, NOTL LOS 1J0

**31. Southbrook Organic Vineyards** 581 Niagara Stone Road, NOTL LOS 1JO 32. Stratus 2059 Niagara Stone Road, NOTL LOS 1J0

**33. Strewn Winery** 1339 Lakeshore Road, NOTL LOS 1JO **34. Sunnybrook Farm Estate Winery** 1425 Lakeshore Road, NOTL LOS 1JO

**35. Trius Winery** 1249 Niagara Stone Road, NOTL LOS 1JO

36. Two Sisters Vineyards 240 John Street East, NOTL LOS 1J0

**37.** Wayne Gretzky Estates Winery & Distillery 1219 Niagara Stone Road, NOTL LOS 1JO 1-844-643-7799

# **WINERIES OF ONTARIO**

# **EMERGING REGIONS**









ERIE

# NIAGARA ESCARPMENT & TWENTY VALLEY



# PRINCE EDWARD COUNTY



# LAKE ERIE NORTH SHORE