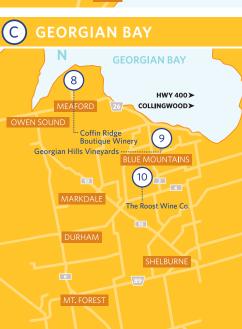

ne Vineyard 1366 York Road St. Davids LOS 1PO **28. Reif Estate Winery** 15608 Niagara Parkway RR 1, NOTL LOS 1J0

29. Riverview Cellars Estate Winery 15376 Niagara Parkway, NOTL LOS 1JO

30. Small Talk Vineyards & Shiny Apple Cider 1242 Irvine Road, NOTL LOS 1J0

**31. Southbrook Organic Vineyards** 581 Niagara Stone Road, NOTL LOS 1JO 32. Stratus 2059 Niagara Stone Road, NOTL LOS 1J0

**33. Strewn Winery** 1339 Lakeshore Road, NOTL LOS 1JO **34. Sunnybrook Farm Estate Winery** 1425 Lakeshore Road, NOTL LOS 1JO

**35. Trius Winery** 1249 Niagara Stone Road, NOTL LOS 1JO

36. Two Sisters Vineyards 240 John Street East, NOTL LOS 1J0

**37.** Wayne Gretzky Estates Winery & Distillery 1219 Niagara Stone Road, NOTL LOS 1JO 1-844-643-7799

# **WINERIES OF ONTARIO**

# **EMERGING REGIONS**









ERIE

# NIAGARA ESCARPMENT & TWENTY VALLEY



# PRINCE EDWARD COUNTY



# LAKE ERIE NORTH SHORE